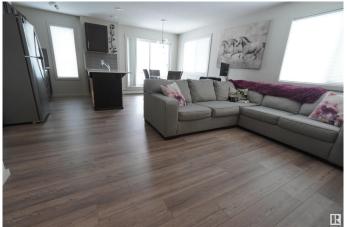

### \$245,000

2 Bedroom, 2.00 Bathroom, 848 sqft Condo / Townhouse on 0.00 Acres

Charlesworth, Edmonton, AB

This stunning 2-bedroom, 2-bathroom condo is located in the highly sought-after Charlesworth neighborhood. Offering a titled underground parking stall and a spacious patio that feels like your own private backyard, this home combines comfort and convenience in an ideal location. The open-concept living area features modern Quartz countertops, and the condo boasts in-suite laundry for added convenience. Privacy is enhanced with screens on each side of every window as well as the patio, while reinforced window locks provide peace of mind. Located close to schools, shopping, and all essential amenities, you'II also enjoy easy access to a beautiful walking path right outside your door

## Interior

Interior Features ensuite bathroom

Appliances Dishwasher-Built-In, Microwave Hood Fan, Refrigerator, Stacked

Washer/Dryer, Stove-Electric

Heating Baseboard, Water