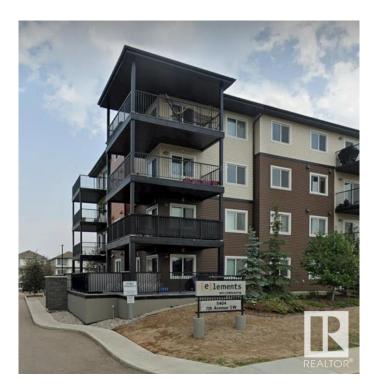

### \$245,000

2 Bedroom, 2.00 Bathroom, 848 sqft Condo / Townhouse on 0.00 Acres

Charlesworth, Edmonton, AB

This stunning 2-bedroom, 2-bathroom condo is located in the highly sought-after Charlesworth neighborhood. Offering a titled underground parking stall and a spacious patio that feels like your own private backyard, this home combines comfort and convenience in an ideal location. The open-concept living area features modern Quartz countertops, and the condo boasts in-suite laundry for added convenience. Privacy is enhanced with screens on each side of every window as well as the patio, while reinforced window locks provide peace of mind. Located close to schools, shopping, and all essential amenities, you'II also enjoy easy access to a beautiful walking path right outside your door

## Interior

Interior Features ensuite bathroom

Appliances Dishwasher-Built-In, Microwave Hood Fan, Refrigerator, Stacked

Washer/Dryer, Stove-Electric

Heating Baseboard, Water