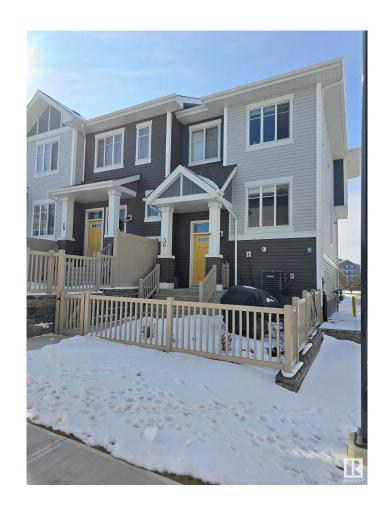

#### \$359,900

2 Bedroom, 2.50 Bathroom, 1,256 sqft Condo / Townhouse on 0.00 Acres

Chappelle Area, Edmonton, AB

Welcome to this stunning open-concept townhome in the sought-after community of Chappelle! This 2 bedroom, 2.5 bathroom home offers a private fenced yard, an attached 2-car garage, in-suite laundry, low condo fees, and the comfort of Air Conditioning. The unit features a spacious living room, modern kitchen, two bedrooms with attached full bathroom, and plenty of storage. With quality finishes, stainless steel appliances, and laminate flooring. Perfectly located, you're steps away from serene ponds, walking trails, and community gardens, with easy access to schools, transit, and the Henday. Residents also enjoy access to Chappelle Gardens' recreation centre, skating rink, and more.

## **Community Information**

Address 30 2905 141 Street

Area Edmonton

Subdivision Chappelle Area

City Edmonton
County ALBERTA

Province AB

Postal Code T6W 3W4

#### **Exterior**

Exterior Wood, Vinyl

Exterior Features Corner Lot, Golf Nearby, La

**Shopping Nearby** 

Roof Asphalt Shingles

Construction Wood, Vinyl

Foundation Concrete Perimeter