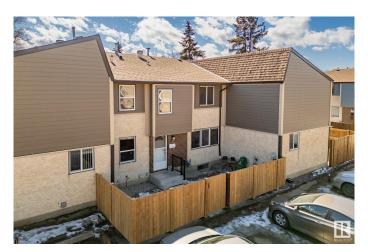

### \$219,000

3 Bedroom, 1.50 Bathroom, 920 sqft Condo / Townhouse on 0.00 Acres

Ormsby Place, Edmonton, AB

Don't miss this rare find in Ormsby Place this is one of the few townhomes in the area with a private yard, featuring brand-new fence and grading in 2024! This well-kept 3 bedroom, 1.5 bathroom townhome offers 1,016 sq ft of comfortable living space. Freshly painted bedrooms, bathrooms and living room. Fully finished basement (2024) for extra living space. New washing machine (2024), Hot Water Tank (2018), Furnace (2008). Don't miss this fantastic opportunity to own a move-in-ready home in a great location, close to schools, walking trails, parks, shopping centres all while in close proximity to the Henday & Whitemud for easy access around the city. \*Primary bedroom photos are virtually staged.

#### **Exterior**

Exterior Wood, Stucco, Vinyl

Exterior Features Fenced, Low Maintenance Landscape, Playground Nearby, Public

Transportation, Schools, Shopping Nearby

Roof Asphalt Shingles

Construction Wood, Stucco, Vinyl Foundation Concrete Perimeter