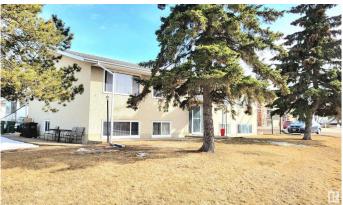

#### \$729,000

7 Bedroom, 4.00 Bathroom, 1,798 sqft Single Family on 0.00 Acres

South Telford, Leduc, AB

4 plex located next to Telford Lake, Telford Park and Peace Park, this fourplex offers three 2 bedroom and one 1 bedroom living units. Current revenues are \$56,4000 per year, with window upgrades, new roof in 2019 and recent boiler replacement and kitchen upgrades. Over 1790 sq ft per floor, this Raised bungalow fourplex is a rare find in this price range. With good Public Transit access and adjacent to F Lede Park, tenants are not hard to find. Fourplex offers central laundry in the basement, and one km from the Leduc Rec center. Located in the center of Leduc, this property is prime for long term rental returns!

#### **Exterior**

Exterior Wood, Stucco

Exterior Features Backs Onto Park/Trees, Corner Lot, Lake Access Property,

Park/Reserve

Roof Asphalt Shingles

Construction Wood, Stucco

Foundation Concrete Perimeter