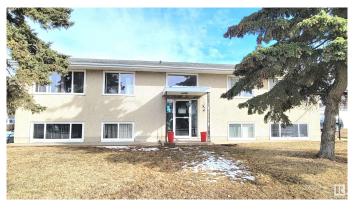

#### \$729,000

7 Bedroom, 4.00 Bathroom, 1,798 sqft Single Family on 0.00 Acres

South Telford, Leduc, AB

4 plex located next to Telford Lake, Telford Park and Peace Park, this fourplex offers three 2 bedroom and one 1 bedroom living units. Current revenues are \$56,4000 per year, with window upgrades, new roof in 2019 and recent boiler replacement and kitchen upgrades. Over 1790 sq ft per floor, this Raised bungalow fourplex is a rare find in this price range. With good Public Transit access and adjacent to F Lede Park, tenants are not hard to find. Fourplex offers central laundry in the basement, and one km from the Leduc Rec center. Located in the center of Leduc, this property is prime for long term rental returns!

Type Single Family

Sub-Type 4PLEX

Style Raised Bungalow

Status Active