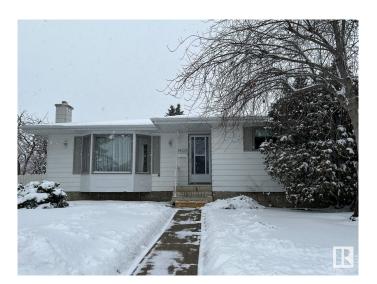

## \$374,900

3 Bedroom, 2.50 Bathroom, 1,216 sqft Single Family on 0.00 Acres

Kildare, Edmonton, AB

Prime opportunity to own single family home. Prime location close to major city routes with 82st and Yellowhead trail a few minutes away. Prime shopping close by at Londonderry mall. East exposure home for morning sun with double car detached garage with west exposure backyard. Large lot approx 7,000sqft.

Built in 1968

### **Essential Information**

MLS® # E4427815 Price \$374,900

Bedrooms 3

Bathrooms 2.50

Full Baths 2 Half Baths 1

Square Footage 1,216 Acres 0.00

Year Built 1968

Type Single Family

Sub-Type Detached Single Family

Style Bungalow

Status Active