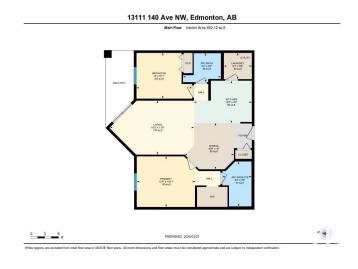

#### **Essential Information**

MLS® # E4427781

Price \$199,900

Bedrooms 2

Bathrooms 2.00

Full Baths 2

Square Footage 862

Acres 0.00 Year Built 2005

## **Community Information**

Address 408 13111 140 Avenue

Area Edmonton
Subdivision Pembina
City Edmonton
County ALBERTA

Province AB

Postal Code T6V 0B1