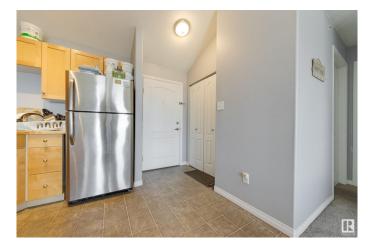

#### \$155,000

1 Bedroom, 1.00 Bathroom, 638 sqft Condo / Townhouse on 0.00 Acres

Wild Rose, Edmonton, AB

Welcome to Wild Rose! This fantastic TOP FLOOR unit has vaulted ceilings and unobstructed views. The kitchen is open to the living space, features wood style cabinets, and stainless appliances! The living room gets lots of natural light and has access to your west facing balcony - perfect for enjoying the sunsets above the rooftops. Continuing on you've got a large bedroom, a full bathroom with IN-SUITE LAUNDRY, and a spacious storage closet right in the unit. The prime location is close to several restaurants, green space, walking paths, transit, the Meadows Recreation Center, and more! This unit also comes with an energized TITLED PARKING STALL and has easy access to the Whitemud and Henday. This building is equipped with a guest suite, social room, and it has low condo fees! All of this value at an incredible price point makes this condo the perfect opportunity for first time buyers and investors alike. Come take a look!