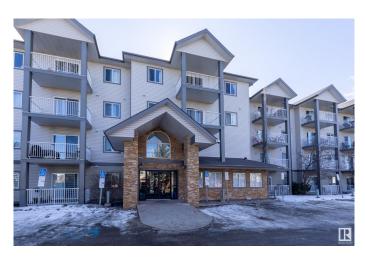

# \$155,000 - 408 3425 19 Street, Edmonton

MLS® #E4427713

#### \$155,000

1 Bedroom, 1.00 Bathroom, 638 sqft Condo / Townhouse on 0.00 Acres

Wild Rose, Edmonton, AB

Welcome to Wild Rose! This fantastic TOP FLOOR unit has vaulted ceilings and unobstructed views. The kitchen is open to the living space, features wood style cabinets, and stainless appliances! The living room gets lots of natural light and has access to your west facing balcony - perfect for enjoying the sunsets above the rooftops. Continuing on you've got a large bedroom, a full bathroom with IN-SUITE LAUNDRY, and a spacious storage closet right in the unit. The prime location is close to several restaurants, green space, walking paths, transit, the Meadows Recreation Center, and more! This unit also comes with an energized TITLED PARKING STALL and has easy access to the Whitemud and Henday. This building is equipped with a guest suite, social room, and it has low condo fees! All of this value at an incredible price point makes this condo the perfect opportunity for first time buyers and investors alike. Come take a look!