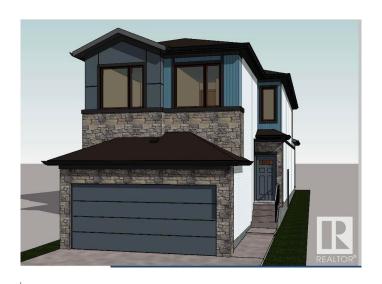

# \$585,000

3 Bedroom, 2.50 Bathroom, 1,982 sqft Single Family on 0.00 Acres

Greenbury, Spruce Grove, AB

Discover this charming two-storey home in Greenbury, Spruce Grove. The main floor features a cozy living room with access to the deck, a dining room, a modern kitchen, a mudroom, and a convenient 2-piece bathroom.

Upstairs, you'll find a spacious bonus room, a primary bedroom with a walk-in closet and a luxurious 5-piece ensuite, two additional bedrooms, a laundry room, and a 4-piece bathroom. This home also includes an attached double garage, perfect for your parking and storage needs. This home combines comfort and functionality. A must see!

Built in 2025