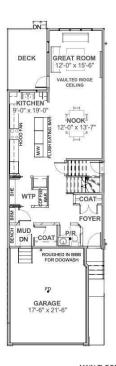

# \$585,000

3 Bedroom, 2.50 Bathroom, 1,982 sqft Single Family on 0.00 Acres

Greenbury, Spruce Grove, AB

Discover this charming two-storey home in Greenbury, Spruce Grove. The main floor features a cozy living room with access to the deck, a dining room, a modern kitchen, a mudroom, and a convenient 2-piece bathroom.

Sub-Type Detached Single Family

MAIN FLOOR PLAN 9'-1" CEILING HEIGHT Style 2 Storey
Status Active