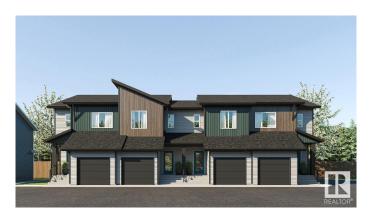

# \$361,900 - 10 710 Mattson Drive, Edmonton

MLS® #E4427533

### \$361,900

3 Bedroom, 2.50 Bathroom, 1,286 sqft Condo / Townhouse on 0.00 Acres

Mattson, Edmonton, AB

Boasting a single-attached garage and an option for potential future basement development, the Nova is perfectly poised for first-time home buyers, young professionals, and those who appreciate maximized, purposeful square footage. NOVA FEATURES: Coastal Contemporary Exterior Warm and Inviting Front Foyer Spacious Kitchen with a Flush Eating Bar Open-Concept Dining Nook + Living Room Cozy Loft + 3 Bedrooms Upstairs 3-piece Primary Ensuite + Walk-in Closet. Photos are representative.