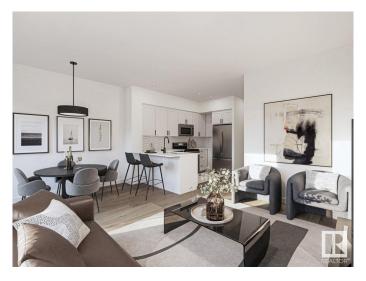

### \$361,900

3 Bedroom, 2.50 Bathroom, 1,286 sqft Condo / Townhouse on 0.00 Acres

Mattson, Edmonton, AB

Boasting a single-attached garage and an option for potential future basement development, the Nova is perfectly poised for first-time home buyers, young professionals, and those who appreciate maximized, purposeful square footage. NOVA FEATURES: Coastal Contemporary Exterior Warm and Inviting Front Foyer Spacious Kitchen with a Flush Eating Bar Open-Concept Dining Nook + Living Room Cozy Loft + 3 Bedrooms Upstairs 3-piece Primary Ensuite + Walk-in Closet. Photos are representative.