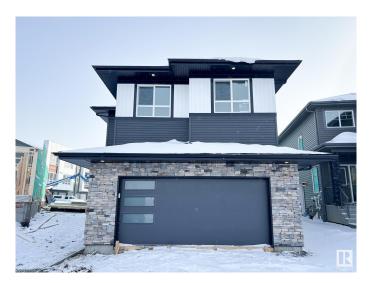

# \$679,900 - 102 Edgefield Way, St. Albert

MLS® #E4427527

## \$679,900

3 Bedroom, 2.50 Bathroom, 2,379 sqft Single Family on 0.00 Acres

Erin Ridge North, St. Albert, AB

Discover the ideal fusion of modern design and functional living with the Alchemy model by One Horizon Living. This carefully crafted 2,282-square-foot residence offers a contemporary aesthetic both inside and out with open to below. Explore detailed exterior and interior renderings that highlight Alchemy's architectural beauty and thoughtfully planned interiors. Key features include expansive living areas, a state-of-the-art kitchen, and elegant finishes throughout. Alchemy is designed to enhance your lifestyle, ensuring every square foot is utilized to its fullest potential. All this with a professionally fully finished basement with the same quality, specs and warranty provide through out the home.

### **Exterior**

Exterior Wood, Brick, Vinyl

Exterior Features See Remarks

Roof Asphalt Shingles
Construction Wood, Brick, Vinyl
Foundation Concrete Perimeter