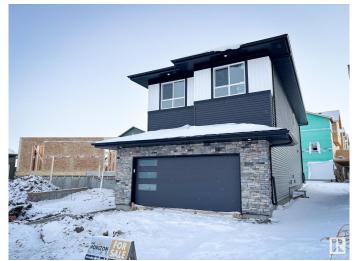

# \$679,900 - 102 Edgefield Way, St. Albert

MLS® #E4427527

## \$679,900

3 Bedroom, 2.50 Bathroom, 2,379 sqft Single Family on 0.00 Acres

Erin Ridge North, St. Albert, AB

Discover the ideal fusion of modern design and functional living with the Alchemy model by One Horizon Living. This carefully crafted 2,282-square-foot residence offers a contemporary aesthetic both inside and out with open to below. Explore detailed exterior and interior renderings that highlight Alchemy's architectural beauty and thoughtfully planned interiors. Key features include expansive living areas, a state-of-the-art kitchen, and elegant finishes throughout. Alchemy is designed to enhance your lifestyle, ensuring every square foot is utilized to its fullest potential. All this with a professionally fully finished basement with the same quality, specs and warranty provide through out the home.

### **Exterior**

Exterior Wood, Brick, Vinyl

Exterior Features See Remarks

Roof Asphalt Shingles
Construction Wood, Brick, Vinyl
Foundation Concrete Perimeter