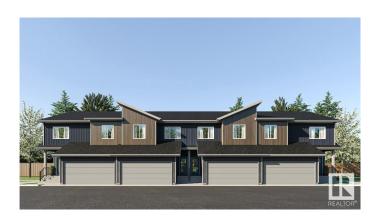

## \$454,899

3 Bedroom, 2.50 Bathroom, 1,668 sqft Condo / Townhouse on 0.00 Acres

Mattson, Edmonton, AB

Welcome to The Rise at Mattson! These attached-garage townhomes offer farmhouse vibes with a modern twist in Southeast Edmonton's highly sought-after Mattson community. Unit 6 is an interior unit as part of a fourplex, featuring our double-attached garage model, the Equinox, which includes 1,623 square feet of living space with an option to develop the basement. . EQUINOX FEATURES: Coastal Contemporary Exterior Gorgeous Galley Kitchen Cozy Dining Nook + Living Room Spacious Loft + 3 Bedrooms Upstairs 3-piece Primary Ensuite + Walk-in Closet Please note this is an interior unit so legal suite is not an option. Renderings illustrate the end unit layout for visual reference only. This 57-unit project features multiple units at different stages of construction. Photos are representative.

#### Interior

Interior Features ensuite bathroom

Appliances Hood Fan, Oven-Microwave

Heating Forced Air-1, Natural Gas

Stories 2 Has Basement Yes

Basement Full, Unfinished