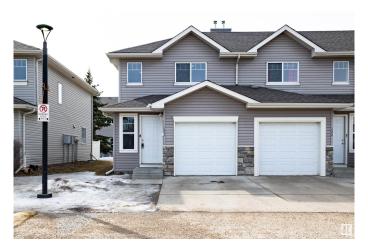

## \$299,000

3 Bedroom, 1.50 Bathroom, 1,201 sqft Condo / Townhouse on 0.00 Acres

Ellerslie, Edmonton, AB

This well-maintained townhome in Stonebridge offers modern design and functionality with an open-concept main floor. Kitchen features maple cabinets and stainless-steel appliances and connects to a living room with gas fireplace and lots of natural light. Upstairs, you'll find three large bedrooms, including a master suite with a walk-in closet. The unfinished basement offers plenty of storage and future development potential. Furnace, HWT and kitchen appliances replaced in 2022. Additional features include an attached single garage and parking pad for an extra vehicle. Located near Ellerslie Rd, 91st St shopping and dining, and quick access to the Anthony Henday. This home is perfect for a family or investment opportunity. Note virtual staging added to imagine the space.

## **Exterior**

Exterior Wood, Vinyl

Exterior Features Airport Nearby, No Back Lane, No Through Road, Schools, Shopping

Nearby

Roof Asphalt Shingles

Construction Wood, Vinyl

Foundation Concrete Perimeter