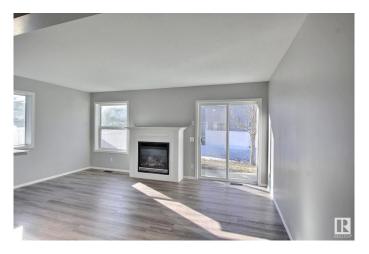

## \$299,000

3 Bedroom, 1.50 Bathroom, 1,201 sqft Condo / Townhouse on 0.00 Acres

Ellerslie, Edmonton, AB

This well-maintained townhome in Stonebridge offers modern design and functionality with an open-concept main floor. Kitchen features maple cabinets and stainless-steel appliances and connects to a living room with gas fireplace and lots of natural light. Upstairs, you'll find three large bedrooms, including a master suite with a walk-in closet. The unfinished basement offers plenty of storage and future development potential. Furnace, HWT and kitchen appliances replaced in 2022. Additional features include an attached single garage and parking pad for an extra vehicle. Located near Ellerslie Rd, 91st St shopping and dining, and quick access to the Anthony Henday. This home is perfect for a family or investment opportunity. Note virtual staging added to imagine the space.