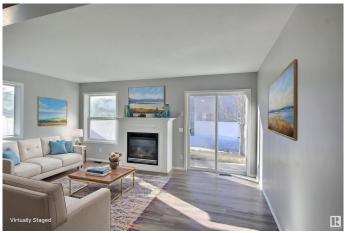

## \$299,000

3 Bedroom, 1.50 Bathroom, 1,201 sqft Condo / Townhouse on 0.00 Acres

Ellerslie, Edmonton, AB

This well-maintained townhome in Stonebridge offers modern design and functionality with an open-concept main floor. Kitchen features maple cabinets and stainless-steel appliances and connects to a living room with gas fireplace and lots of natural light. Upstairs, you'll find three large bedrooms, including a master suite with a walk-in closet. The unfinished basement offers plenty of storage and future development potential. Furnace, HWT and kitchen appliances replaced in 2022. Additional features include an attached single garage and parking pad for an extra vehicle. Located near Ellerslie Rd, 91st St shopping and dining, and quick access to the Anthony Henday. This home is perfect for a family or investment opportunity. Note virtual staging added to imagine the space.