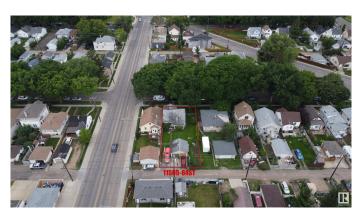

## \$349,900

1 Bedroom, 1.00 Bathroom, 743 sqft Single Family on 0.00 Acres

Parkdale (Edmonton), Edmonton, AB

Location, location & this is the LOCATION!
Heart of the city of Edmonton!! 9-minute walk to Stadium Station. This is the land! LOT size: 545.34 m2; 14.9m X 36.6m (49 feet X 120 feet). It is 50% wider. Other features: \*\*
Den can be easily converted into an additional bedroom; \*\* Covered porch; \*\* Work/exercise space at basement; \*\* Last but not the least, it is a surprisingly clean and well-maintained.
Home is what you make it!

# **Community Information**

Address 11505 84 Street

Area Edmonton

Subdivision Parkdale (Edmonton)

City Edmonton
County ALBERTA

Province AB

Postal Code T5B 3B6