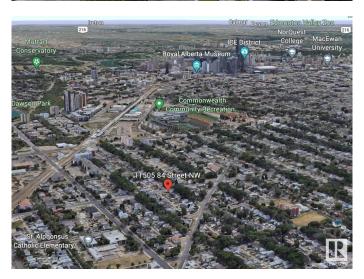

## \$349,900

1 Bedroom, 1.00 Bathroom, 743 sqft Single Family on 0.00 Acres

Parkdale (Edmonton), Edmonton, AB

Location, location & this is the LOCATION!
Heart of the city of Edmonton!! 9-minute walk to Stadium Station. This is the land! LOT size: 545.34 m2; 14.9m X 36.6m (49 feet X 120 feet). It is 50% wider. Other features: \*\*
Den can be easily converted into an additional bedroom; \*\* Covered porch; \*\* Work/exercise space at basement; \*\* Last but not the least, it is a surprisingly clean and well-maintained.
Home is what you make it!

# **Community Information**

Address 11505 84 Street

Area Edmonton

Subdivision Parkdale (Edmonton)

City Edmonton
County ALBERTA

Province AB

Postal Code T5B 3B6