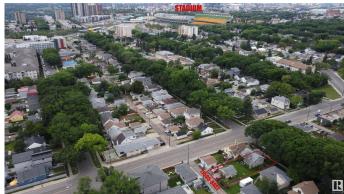

## \$349,900

1 Bedroom, 1.00 Bathroom, 743 sqft Single Family on 0.00 Acres

Parkdale (Edmonton), Edmonton, AB

Location, location & this is the LOCATION!
Heart of the city of Edmonton!! 9-minute walk to Stadium Station. This is the land! LOT size: 545.34 m2; 14.9m X 36.6m (49 feet X 120 feet). It is 50% wider. Other features: \*\*
Den can be easily converted into an additional bedroom; \*\* Covered porch; \*\* Work/exercise space at basement; \*\* Last but not the least, it is a surprisingly clean and well-maintained.
Home is what you make it!