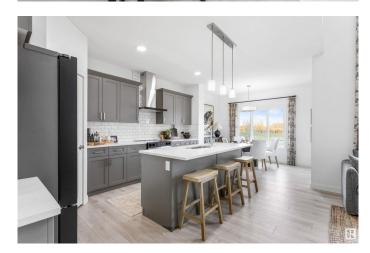

# \$559,900

3 Bedroom, 2.50 Bathroom, 1,839 sqft Single Family on 0.00 Acres

Stillwater, Edmonton, AB

Nestled in the picturesque Riverview area of West Edmonton, Verge at Stillwater is a community that seamlessly blends natural features like wetlands, parks, and trails with convenient amenities such as schools, recreation facilities, and shopping. This single-family home, The 'Otis-Z-22' is built with your growing family in mind. It features 3 bedrooms, 2.5 bathrooms and an expansive walk-in closet in the primary bedroom. Enjoy extra living space on the main floor with the laundry room on the second floor. The 9' ceilings on the main floor, (w/ an 18' open to below concept in the living room), and quartz countertops throughout blends style and functionality for your family to build endless memories. \*\*PLEASE NOTE\*\* PICTURES ARE OF SIMILAR HOME: ACTUAL HOME. PLANS, FIXTURES, AND FINISHES MAY VARY AND ARE SUBJECT TO AVAILABILITY/CHANGES WITHOUT NOTICE.

# **Amenities**

Amenities Ceiling 9 ft.

Parking Double Garage Attached