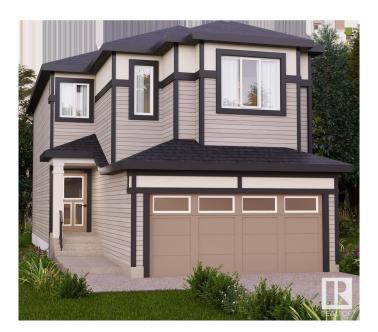

# \$559,900

3 Bedroom, 2.50 Bathroom, 1,839 sqft Single Family on 0.00 Acres

Stillwater, Edmonton, AB

Nestled in the picturesque Riverview area of West Edmonton, Verge at Stillwater is a community that seamlessly blends natural features like wetlands, parks, and trails with convenient amenities such as schools, recreation facilities, and shopping. This single-family home, The 'Otis-Z-22' is built with your growing family in mind. It features 3 bedrooms, 2.5 bathrooms and an expansive walk-in closet in the primary bedroom. Enjoy extra living space on the main floor with the laundry room on the second floor. The 9' ceilings on the main floor, (w/ an 18' open to below concept in the living room), and quartz countertops throughout blends style and functionality for your family to build endless memories. \*\*PLEASE NOTE\*\* PICTURES ARE OF SIMILAR HOME: ACTUAL HOME. PLANS, FIXTURES, AND FINISHES MAY VARY AND ARE SUBJECT TO AVAILABILITY/CHANGES WITHOUT NOTICE.

Style 2 Storey
Status Active

# **Exterior**

Exterior Wood, Vinyl

Exterior Features Not Fenced, Not Landscaped, See Remarks

Roof Asphalt Shingles

Construction Wood, Vinyl

Foundation Concrete Perimeter