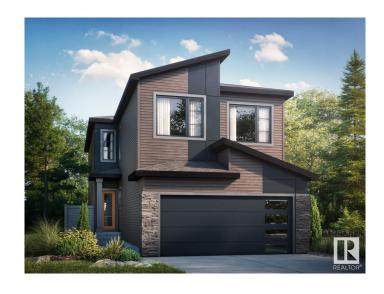

# \$649,900 - 46 Gambel Loop, Spruce Grove

MLS® #E4427319

#### \$649.900

4 Bedroom, 2.50 Bathroom, 2,376 sqft Single Family on 0.00 Acres

Greenbury, Spruce Grove, AB

This stunning WALK-OUT home is located in an amenity-rich community, within walking distance of Spruce Grove's new Civic center and quick access to Highway 16. It offers a spacious layout with views overlooking a serene pond- NO neighbors behind you! Featuring a double front attached garage and a 12' x 10' deck. The open concept kitchen, complete with quartz counters, ample cabinetry and overlooks a cozy great room with a sleek 50" linear fireplace. Additional highlights include a main floor flex room that can be used as a fourth bedroom if needed, luxurious primary bedroom with dual vanities and a smart home system for added convenience. Enjoy stylish finishes throughout, including luxury vinyl plank flooring and advanced stain-resistant carpet. Photos are representative.