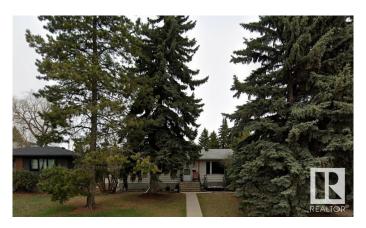

# \$599,000

2 Bedroom, 2.00 Bathroom, 998 sqft Single Family on 0.00 Acres

Parkview, Edmonton, AB

Prime Parkview Lot â€" Build Your Dream Home! Located in the highly sought-after community of Parkview, this 50' x 122' lot offers an incredible opportunity to build your dream home in one of Edmonton's most desirable neighborhoods. Surrounded by tree-lined streets and stunning custom homes, this property is ideal for those looking to create a modern masterpiece in a mature community. Parkview is known for its top-rated schools, beautiful parks, and quick access to the river valley, making it perfect for families and professionals alike. Enjoy the convenience of being just minutes from Downtown, the University of Alberta, and vibrant shopping and dining options in Crestwood and Glenora. Opportunities like this are rareâ€"don't miss your chance to secure a prime lot in one of Edmonton's best locations! Property sold as-is, where-is.

Built in 1955