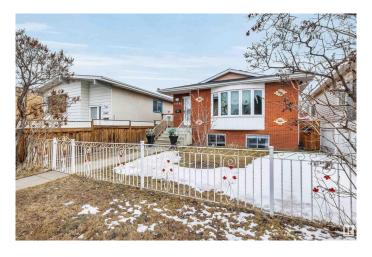

## \$399,888

5 Bedroom, 2.00 Bathroom, 999 sqft Single Family on 0.00 Acres

Alberta Avenue, Edmonton, AB

Revenue Production or Extended Family
Generational Winner!! 5 Total Bedrooms (
3 Up 2 Down 2 Kitchens 2 Full 4 Pce Baths
1990 Year Built Integrity. Raised Bungalow
Just Renovated Lower Living Space.
Separate Side Entrance, Full Egress Windows
in Lower Level. "Bay Window", & Skylight
on Main Floor. 2 Furnaces, Upgraded HWT,
Recent Shingles Double Detached Garage.
Stucco, Brick Exterior "Zero Maintenance"
Located Next Door to the Sprucewood Public
Library a Community Hub. Lightening Fast
Access to Downtown, Royal Alexander
Hospital. Reduced \$399,888 Value @11545 95 Street

#### **Exterior**

Exterior Wood, Brick, Stone

Exterior Features Back Lane, Fenced, Level Land, Low Maintenance Landscape, Public

Transportation, Schools, Shopping Nearby

Roof Asphalt Shingles

Construction Wood, Brick, Stone