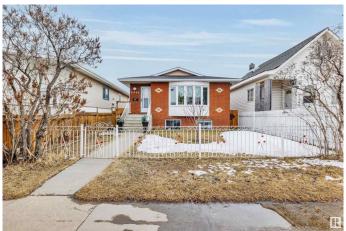

## \$399,888

5 Bedroom, 2.00 Bathroom, 999 sqft Single Family on 0.00 Acres

Alberta Avenue, Edmonton, AB

Revenue Production or Extended Family
Generational Winner!! 5 Total Bedrooms (
3 Up 2 Down 2 Kitchens 2 Full 4 Pce Baths
1990 Year Built Integrity. Raised Bungalow
Just Renovated Lower Living Space.
Separate Side Entrance, Full Egress Windows
in Lower Level. "Bay Window", & Skylight
on Main Floor. 2 Furnaces, Upgraded HWT,
Recent Shingles Double Detached Garage.
Stucco, Brick Exterior "Zero Maintenance"
Located Next Door to the Sprucewood Public
Library a Community Hub. Lightening Fast
Access to Downtown, Royal Alexander
Hospital. Reduced \$399,888 Value @11545 95 Street

#### **Exterior**

Exterior Wood, Brick, Stone

Exterior Features Back Lane, Fenced, Level Land, Low Maintenance Landscape, Public

Transportation, Schools, Shopping Nearby

Roof Asphalt Shingles

Construction Wood, Brick, Stone