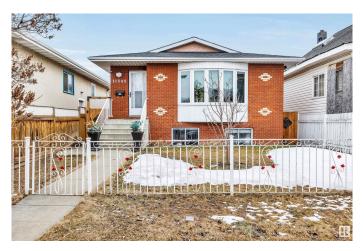

## \$399,888

5 Bedroom, 2.00 Bathroom, 999 sqft Single Family on 0.00 Acres

Alberta Avenue, Edmonton, AB

Revenue Production or Extended Family
Generational Winner!! 5 Total Bedrooms (
3 Up 2 Down 2 Kitchens 2 Full 4 Pce Baths
1990 Year Built Integrity. Raised Bungalow
Just Renovated Lower Living Space.
Separate Side Entrance, Full Egress Windows
in Lower Level. "Bay Window", & Skylight
on Main Floor. 2 Furnaces, Upgraded HWT,
Recent Shingles Double Detached Garage.
Stucco, Brick Exterior "Zero Maintenance"
Located Next Door to the Sprucewood Public
Library a Community Hub. Lightening Fast
Access to Downtown, Royal Alexander
Hospital. Reduced \$399,888 Value @11545 95 Street

#### **Exterior**

Exterior Wood, Brick, Stone

Exterior Features Back Lane, Fenced, Level Land, Low Maintenance Landscape, Public

Transportation, Schools, Shopping Nearby

Roof Asphalt Shingles

Construction Wood, Brick, Stone