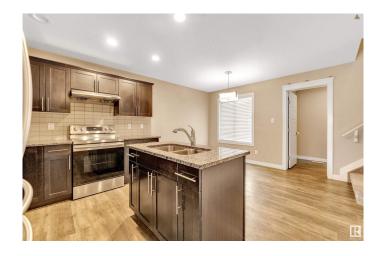

### \$445,000

3 Bedroom, 2.50 Bathroom, 1,337 sqft Single Family on 0.00 Acres

Tamarack, Edmonton, AB

Located in the family-friendly community of Tamarack, this home offers convenience with schools, parks, shopping, and major roadways just minutes away. The spacious interior features dark brown vinyl plank flooring, a cozy 36" fireplace with a custom mantle, and a stunning kitchen with granite countertops, a corner pantry, and a full-height tile backsplash. Upstairs, enjoy a master retreat with a 4-piece ensuite, plus three additional bedrooms and a main 4-piece bathroom. Perfect for family living. THE HOUSE HAS FRESH PAINT AND STAINLESS STEEL APPLIANCES!!

## Interior

Interior Features ensuite bathroom

Appliances Dishwasher-Built-In, Dryer, Hood Fan, Refrigerator, Stove-Electric,

Washer, Window Coverings

Heating Forced Air-1, Natural Gas

Fireplace Yes

Fireplaces See Remarks