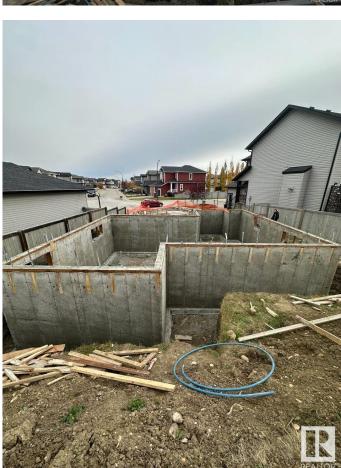

#### \$340,000

0 Bedroom, 0.00 Bathroom, Single Family on 0.00 Acres

Robinson, Leduc, AB

Located in modern Robinson neighborhood in Leduc, lot with an existing foundation, walls with waterproofing, offering a solid start for your next build. Includes blueprints for 2300 sq ft home. Windows and doors (included in price) are sitting and waiting to be installed.