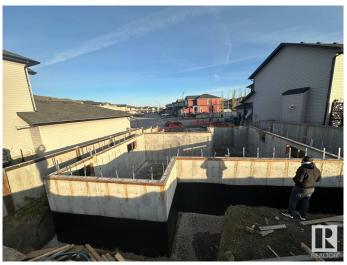

#### \$340,000

0 Bedroom, 0.00 Bathroom, Single Family on 0.00 Acres

Robinson, Leduc, AB

Located in modern Robinson neighborhood in Leduc, lot with an existing foundation, walls with waterproofing, offering a solid start for your next build. Includes blueprints for 2300 sq ft home. Windows and doors (included in price) are sitting and waiting to be installed.