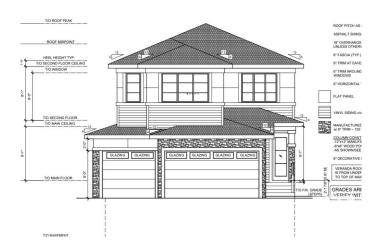

### \$729,900

3 Bedroom, 4.00 Bathroom, 2,353 sqft Single Family on 0.00 Acres

Woodbend, Leduc, AB

TRIPLE CAR GARAGE || Main door Open to above foyer welcomes you to the home. Open to above Living area with feature wall & electric fireplace. Den on main floor could be used as bedroom and full bathroom.