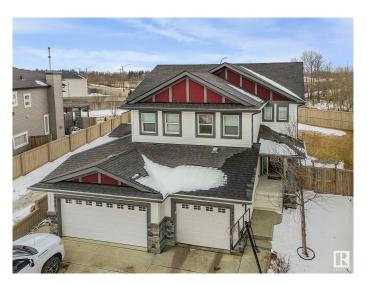

#### \$429.900

3 Bedroom, 2.50 Bathroom, 1,302 sqft Single Family on 0.00 Acres

Secord, Edmonton, AB

Lovely No Condo Fee Half Duplex nestled on a LARGE Pie shaped lot in west Edmonton's Secord neighborhood featuring 1300 SF of living space, 3 bedrooms and 2.5 baths. This duplex is bright with a nice layout, the Kitchen has quartz counters, side pantry, SS appliances and ample counter cabinet space. The primary bedroom has a walk-in closet and ensuite + upper floor laundry. If you need additional parking the Extra Long driveway can accommodate 2 more vehicles with ease! The yard is Massive and comes fully landscaped, fenced and equipped with a deck. Close to all types of amenities and easy access to Yellowhead Trail and Anthony Henday. All appliances included.

#### **Exterior**

Exterior Wood, Stone, Vinyl

Exterior Features Fenced, Golf Nearby, Landscaped, Playground Nearby, Public

Swimming Pool, Public Transportation, Schools, Shopping Nearby, See

Remarks

Roof Asphalt Shingles
Construction Wood, Stone, Vinyl
Foundation Concrete Perimeter