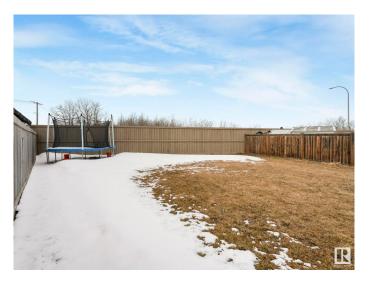

#### \$429.900

3 Bedroom, 2.50 Bathroom, 1,302 sqft Single Family on 0.00 Acres

Secord, Edmonton, AB

Lovely No Condo Fee Half Duplex nestled on a LARGE Pie shaped lot in west Edmonton's Secord neighborhood featuring 1300 SF of living space, 3 bedrooms and 2.5 baths. This duplex is bright with a nice layout, the Kitchen has quartz counters, side pantry, SS appliances and ample counter cabinet space. The primary bedroom has a walk-in closet and ensuite + upper floor laundry. If you need additional parking the Extra Long driveway can accommodate 2 more vehicles with ease! The yard is Massive and comes fully landscaped, fenced and equipped with a deck. Close to all types of amenities and easy access to Yellowhead Trail and Anthony Henday. All appliances included.