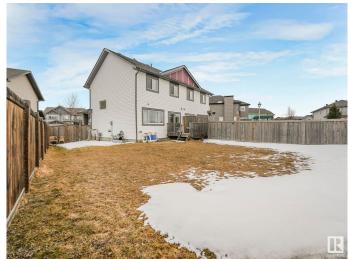

#### \$429.900

3 Bedroom, 2.50 Bathroom, 1,302 sqft Single Family on 0.00 Acres

Secord, Edmonton, AB

Lovely No Condo Fee Half Duplex nestled on a LARGE Pie shaped lot in west Edmonton's Secord neighborhood featuring 1300 SF of living space, 3 bedrooms and 2.5 baths. This duplex is bright with a nice layout, the Kitchen has quartz counters, side pantry, SS appliances and ample counter cabinet space. The primary bedroom has a walk-in closet and ensuite + upper floor laundry. If you need additional parking the Extra Long driveway can accommodate 2 more vehicles with ease! The yard is Massive and comes fully landscaped, fenced and equipped with a deck. Close to all types of amenities and easy access to Yellowhead Trail and Anthony Henday. All appliances included.