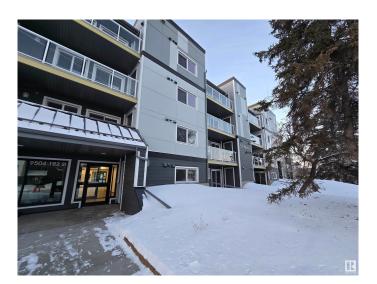

# \$210,000 - 205 9504 182 Street, Edmonton

MLS® #E4426910

## \$210,000

2 Bedroom, 1.50 Bathroom, 947 sqft Condo / Townhouse on 0.00 Acres

La Perle, Edmonton, AB

WOW! Absolutely gorgeous, newly built 2 bedroom, 2 bathroom condo, modern & luxurious! Ideally located close to parks, shopping (West Edm Mall), schools. This is a PRIME location! Stunning kitchen, tons of cupboards, granite counters, plus dining area. Master bedroom has patio entrance to very large balcony, huge walk into closet, plus 2pc ensuite, granite counters throughout. Second very spacious bedroom, large 4pc main bath, in suite laundry plus HUGE enclosed storage unit, as well as storage lockers on same floor. Spacious sunken living room with gorgeous electric fireplace, patio doors to south balcony! Large modern kitchen with tons of space for dining room!

## **Community Information**

Address 205 9504 182 Street

Area Edmonton
Subdivision La Perle
City Edmonton
County ALBERTA

Province AB

Postal Code T5T 3A7