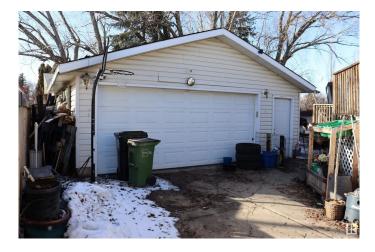

#### Amenities

| Amenities | Deck, See Remarks      |
|-----------|------------------------|
| Parking   | Double Garage Detached |

# \$315,000

5 Bedroom, 2.00 Bathroom, 1,069 sqft Single Family on 0.00 Acres

Lorelei, Edmonton, AB

Attention Investorâ€<sup>™</sup>s / first time home buyers. Checkout this beautiful bi-level house in the Lorelei neighborhood offering a character of timeless classic and requires TLC with your personal touch. 3-Bedrooms, Living room, kitchen, dinning and full bathroom on Main floor, FINISHED BASEMENT offers Recreation room, 2 additional bedrooms, laundry & full bathroom. Huge Deck, Extra wide detached garage and long drive way perfect for RV PARKING. Great location in a family friendly neighborhood with easy access to amenities. \*\*\*Please note\*\*\* THE PROPERTY IS SOLD "AS IS AT THE TIME OF POSSESSION. NO WARRANTIES OR **REPRESENTATIONSâ€●.** 