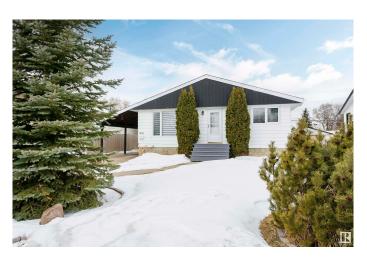

#### \$480,000

5 Bedroom, 2.00 Bathroom, 971 sqft Single Family on 0.00 Acres

Jasper Park, Edmonton, AB

Attention Families, Developers and Investors! This well-maintained home on a 50' x 148' lot in Jasper Park offers 687 sq/m of prime redevelopment potential. Featuring a double detached garage, west-facing backyard, front driveway, and rear alley access, it's ideal for families, tenants, or developers seeking their next multi-unit project. Conveniently located near West Edmonton Mall, Whitemud Drive, Downtown, and the upcoming West Valley LRT line. Don't miss this excellent opportunity!