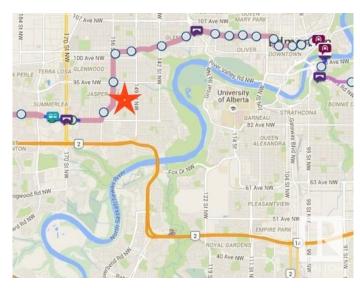

#### \$480,000

5 Bedroom, 2.00 Bathroom, 971 sqft Single Family on 0.00 Acres

Jasper Park, Edmonton, AB

Attention Families, Developers and Investors! This well-maintained home on a 50' x 148' lot in Jasper Park offers 687 sq/m of prime redevelopment potential. Featuring a double detached garage, west-facing backyard, front driveway, and rear alley access, it's ideal for families, tenants, or developers seeking their next multi-unit project. Conveniently located near West Edmonton Mall, Whitemud Drive, Downtown, and the upcoming West Valley LRT line. Don't miss this excellent opportunity!

# **Community Information**

Address 9106 153 Street

Area Edmonton

Subdivision Jasper Park

City Edmonton
County ALBERTA

Province AB

Postal Code T5R 1P6