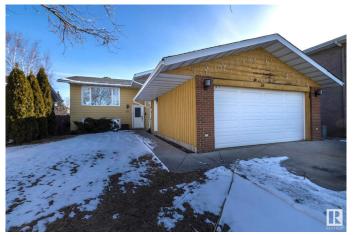

## \$459.900

5 Bedroom, 2.50 Bathroom, 1,193 sqft Single Family on 0.00 Acres

Greenview (Edmonton), Edmonton, AB

Welcome to this spacious and updated 5 bedroom, 2.5 bath bi-level with heated double attached garage in Greenview!! This home is in a terrific location backing a green belt that leads to Greenview Park. The main floor has all new vinyl plank flooring throughout, and has a gorgeous new white kitchen with granite countertops and all new appliances. There are 3 spacious bedrooms, a full bathroom and the primary bedroom has a 2 piece ensuite. The basement has 2 more bedrooms a full bathroom and a second kitchen. This home features all new windows, new roof shingles, new deck, and a beautiful back yard featuring stone work and firepit. Welcome home

## **Community Information**

Address 51 Grand Meadow Crescent

Area Edmonton

Subdivision Greenview (Edmonton)

City Edmonton
County ALBERTA

Province AB

Postal Code T6L 1A3

**Amenities** 