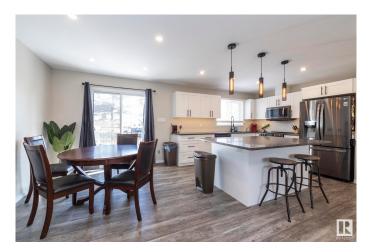

## \$459.900

5 Bedroom, 2.50 Bathroom, 1,193 sqft Single Family on 0.00 Acres

Greenview (Edmonton), Edmonton, AB

Welcome to this spacious and updated 5 bedroom, 2.5 bath bi-level with heated double attached garage in Greenview!! This home is in a terrific location backing a green belt that leads to Greenview Park. The main floor has all new vinyl plank flooring throughout, and has a gorgeous new white kitchen with granite countertops and all new appliances. There are 3 spacious bedrooms, a full bathroom and the primary bedroom has a 2 piece ensuite. The basement has 2 more bedrooms a full bathroom and a second kitchen. This home features all new windows, new roof shingles, new deck, and a beautiful back yard featuring stone work and firepit. Welcome home

## **Essential Information**

MLS® # E4426739 Price \$459,900

Bedrooms 5
Bathrooms 2.50
Full Baths 2

Half Baths 1

Square Footage 1,193 Acres 0.00

Year Built 1979

Type Single Family

Sub-Type Detached Single Family

## **Community Information**

Address 51 Grand Meadow Crescent

Area Edmonton

Subdivision Greenview (Edmonton)

City Edmonton
County ALBERTA

Province AB

Postal Code T6L 1A3

**Amenities** 