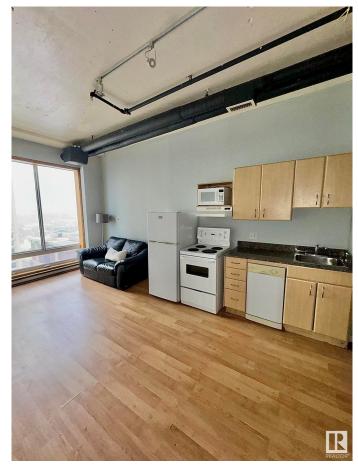

### \$90,000

1 Bedroom, 1.00 Bathroom, 431 sqft Condo / Townhouse on 0.00 Acres

Downtown (Edmonton), Edmonton, AB

Under City Assessed Value! Located in the heart of downtown, this charming 1-bedroom apartment offers stunning south views of the river valley and the city skyline from the 14th floor. Perfect for investors (short term rental friendly building) or those seeking affordable living. The unit provides easy access to the LRT line just below the building. A great opportunity for savvy investors or first-time buyers looking for value in a prime location. Don't miss out on this affordable downtown gem!

#### **Essential Information**

MLS® # E4426272 Price \$90,000

Bedrooms 1

Bathrooms 1.00

Full Baths 1

Square Footage 431

Acres 0.00

Year Built 1968

#### Interior

Appliances Dryer, Refrigerator, Stove-Electric, Washer

Heating Baseboard, Electric