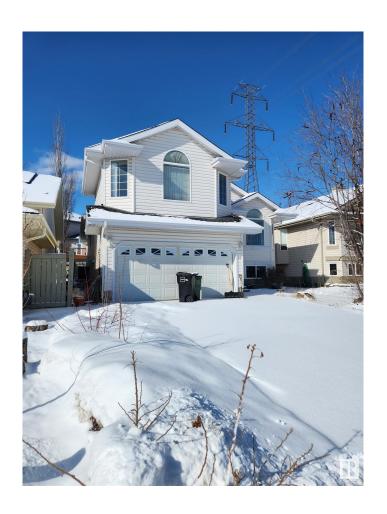

#### \$196,835

4 Bedroom, 2.00 Bathroom, 1,731 sqft Single Family on 0.00 Acres

Leger, Edmonton, AB

"Civil Enforcement Sale" A PARTIAL, 50% OWNERSHIP, 1/2 INTEREST ONLY (ie. not the full equity ownership) in this property only for sale. Approximately 1730 sq ft. 4 bedroom, 2-bathroom, Bi-Level with unfinished basement, and double attached garage is being sold "Sight Unseen, Where-Is, As-Is". The subject property is purported to be in livable condition. All information and measurements have been obtained from the Tax Assessment, old MLS, a recent Appraisal and/or assumed, and could not be confirmed. "The measurements represented do not imply they are in accordance with the Residential Measurement Standard in Alberta". There is NO ACCESS to the property, drive-by's only and please respect the Owner's situation.

#### **Essential Information**

MLS® # E4426056
Price \$196,835
Bedrooms 4
Bathrooms 2.00
Full Baths 2
Square Footage 1,731

0.00

Year Built 2001

Type Single Family

Sub-Type Detached Single Family

Style Bi-Level Status Active

## **Exterior**

Exterior Wood, Vinyl
Exterior Features See Remarks

Roof Asphalt Shingles

Construction Wood, Vinyl

Foundation Concrete Perimeter