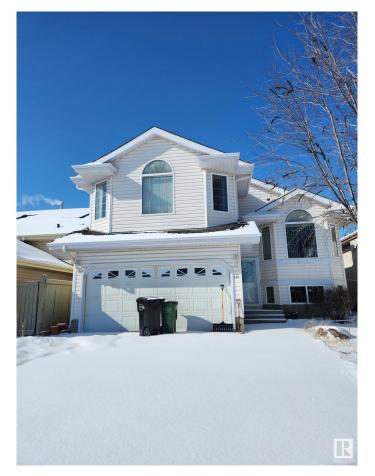

#### \$196,835

4 Bedroom, 2.00 Bathroom, 1,731 sqft Single Family on 0.00 Acres

Leger, Edmonton, AB

"Civil Enforcement Sale" A PARTIAL, 50% OWNERSHIP, 1/2 INTEREST ONLY (ie. not the full equity ownership) in this property only for sale. Approximately 1730 sq ft. 4 bedroom, 2-bathroom, Bi-Level with unfinished basement, and double attached garage is being sold "Sight Unseen, Where-Is, As-Is". The subject property is purported to be in livable condition. All information and measurements have been obtained from the Tax Assessment, old MLS, a recent Appraisal and/or assumed, and could not be confirmed. "The measurements represented do not imply they are in accordance with the Residential Measurement Standard in Alberta". There is NO ACCESS to the property, drive-by's only and please respect the Owner's situation.

#### **Essential Information**

MLS® # E4426056
Price \$196,835
Bedrooms 4
Bathrooms 2.00
Full Baths 2
Square Footage 1,731

0.00

Year Built 2001

Type Single Family

Sub-Type Detached Single Family

Style Bi-Level Status Active

## **Exterior**

Exterior Wood, Vinyl
Exterior Features See Remarks

Roof Asphalt Shingles

Construction Wood, Vinyl

Foundation Concrete Perimeter