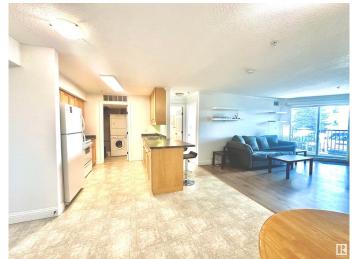

#### \$209,888

2 Bedroom, 2.00 Bathroom, 958 sqft Condo / Townhouse on 0.00 Acres

Pembina, Edmonton, AB

Welcome home to this spacious 2 bedroom two bath condo in well maintained Palisades! This suite abode comes with TWO titled stalls, one is underground in your HEATED PARKADE, close to the exit, and the other is surface, with shopping and many amenities nearby all this home needs is YOU! Check out the builder style floorplans in the photos!

### Interior

Interior Features ensuite bathroom

Appliances Air Conditioning-Central, Dishwasher-Built-In, Dryer, Oven-Microwave,

Refrigerator, Stove-Countertop Electric, Washer, Window Coverings

Heating Forced Air-1, Natural Gas