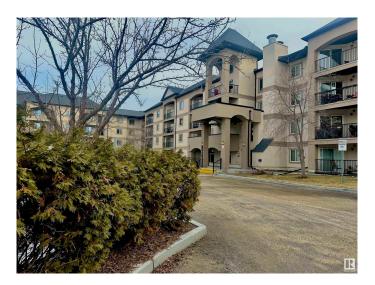

#### \$209,888

2 Bedroom, 2.00 Bathroom, 958 sqft Condo / Townhouse on 0.00 Acres

Pembina, Edmonton, AB

Welcome home to this spacious 2 bedroom two bath condo in well maintained Palisades! This suite abode comes with TWO titled stalls, one is underground in your HEATED PARKADE, close to the exit, and the other is surface, with shopping and many amenities nearby all this home needs is YOU! Check out the builder style floorplans in the photos!

### Interior

Interior Features ensuite bathroom

Appliances Air Conditioning-Central, Dishwasher-Built-In, Dryer, Oven-Microwave,

Refrigerator, Stove-Countertop Electric, Washer, Window Coverings

Heating Forced Air-1, Natural Gas