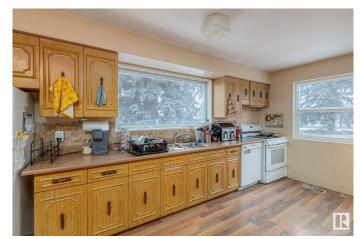

### Interior

Interior Features ensuite bathroom

Appliances Dryer, Refrigerator, Stove-Gas, Washer, Window Coverings

Heating Forced Air-1, Natural Gas

Fireplace Yes

Fireplaces Woodstove

Stories 1

Has Basement Yes