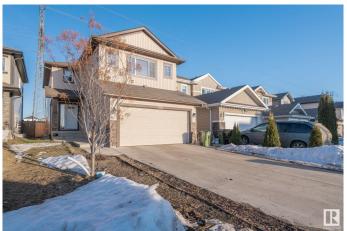

# \$599,900 - 1735 28 Street, Edmonton

MLS® #E4425795

#### \$599.900

4 Bedroom, 3.50 Bathroom, 1,883 sqft Single Family on 0.00 Acres

Laurel, Edmonton, AB

Welcome to this beautiful house backing to GREEN SPACE. FULLY FINISHED BASEMENT WITH SECOND KITCHEN AND SEPARATE ENTRANCE TO BASEMENT through garage. On main floor you will get nice open kitchen, Living room, Dinning area and huge patio door. On top floor you will get bonus room, 2 bedrooms and full bath. Master bedroom with its own 4pc ensuite. FULLY FINISHED BASEMENT has SEPARATE ENTRANCE through garage. 2nd Kitchen in basement, full bath, 1 bedroom and den. Fully landscaped and backing to green space. Close to walking trails, schools, shopping, Anthony henday drive and whitemud drive. A Must see!