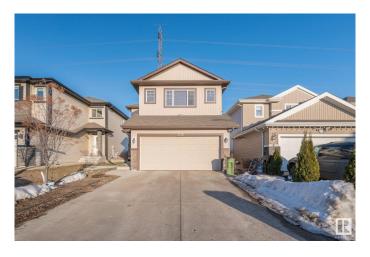

# \$599,900 - 1735 28 Street, Edmonton

MLS® #E4425795

#### \$599.900

4 Bedroom, 3.50 Bathroom, 1,883 sqft Single Family on 0.00 Acres

Laurel, Edmonton, AB

Welcome to this beautiful house backing to GREEN SPACE. FULLY FINISHED BASEMENT WITH SECOND KITCHEN AND SEPARATE ENTRANCE TO BASEMENT through garage. On main floor you will get nice open kitchen, Living room, Dinning area and huge patio door. On top floor you will get bonus room, 2 bedrooms and full bath. Master bedroom with its own 4pc ensuite. FULLY FINISHED BASEMENT has SEPARATE ENTRANCE through garage. 2nd Kitchen in basement, full bath, 1 bedroom and den. Fully landscaped and backing to green space. Close to walking trails, schools, shopping, Anthony henday drive and whitemud drive. A Must see!