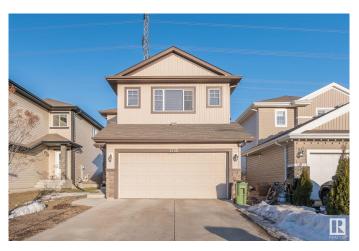

# \$599,900 - 1735 28 Street, Edmonton

MLS® #E4425795

#### \$599.900

4 Bedroom, 3.50 Bathroom, 1,883 sqft Single Family on 0.00 Acres

Laurel, Edmonton, AB

Welcome to this beautiful house backing to GREEN SPACE. FULLY FINISHED BASEMENT WITH SECOND KITCHEN AND SEPARATE ENTRANCE TO BASEMENT through garage. On main floor you will get nice open kitchen, Living room, Dinning area and huge patio door. On top floor you will get bonus room, 2 bedrooms and full bath. Master bedroom with its own 4pc ensuite. FULLY FINISHED BASEMENT has SEPARATE ENTRANCE through garage. 2nd Kitchen in basement, full bath, 1 bedroom and den. Fully landscaped and backing to green space. Close to walking trails, schools, shopping, Anthony henday drive and whitemud drive. A Must see!