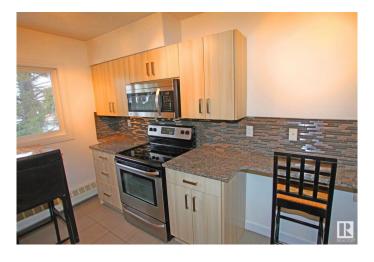

### \$131,999

1 Bedroom, 1.00 Bathroom, 646 sqft Condo / Townhouse on 0.00 Acres

Strathcona, Edmonton, AB

This fully renovated top-floor condo offers a modern, open-concept living space with one bedroom and one bathroom, perfect for those seeking both style and convenience. The sleek, contemporary finishes create a fresh, welcoming atmosphere throughout the unit, and the large windows allow natural light to fill the space. Enjoy the added convenience of ensuite laundry. Nestled between Edmonton's picturesque River Valley and the lively, bustling Whyte Avenue, this condo offers the best of both worldsâ€"peaceful outdoor trails and vibrant city living. Don't miss your chance to own a beautifully updated home in one of the most desirable locations in the city!

### **Amenities**

Amenities No Animal Home, No Smoking Home, Parking-Plug-Ins

Parking Rear Drive Access

Interior

Appliances Dishwasher-Built-In, Dryer, Microwave Hood Fan, Refrigerator,

Stove-Electric, Washer