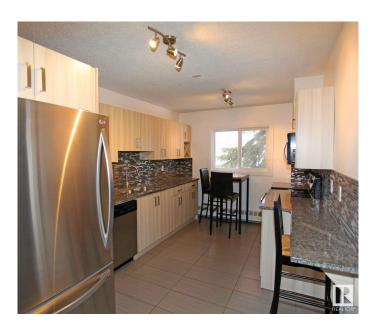

### \$131,999

1 Bedroom, 1.00 Bathroom, 646 sqft Condo / Townhouse on 0.00 Acres

Strathcona, Edmonton, AB

This fully renovated top-floor condo offers a modern, open-concept living space with one bedroom and one bathroom, perfect for those seeking both style and convenience. The sleek, contemporary finishes create a fresh, welcoming atmosphere throughout the unit, and the large windows allow natural light to fill the space. Enjoy the added convenience of ensuite laundry. Nestled between Edmonton's picturesque River Valley and the lively, bustling Whyte Avenue, this condo offers the best of both worldsâ€"peaceful outdoor trails and vibrant city living. Don't miss your chance to own a beautifully updated home in one of the most desirable locations in the city!

#### **Essential Information**

MLS® # E4425688 Price \$131,999

Bedrooms 1

Bathrooms 1.00

Full Baths 1

Square Footage 646

Acres 0.00

Year Built 1958