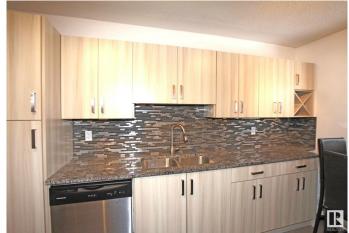

### \$131,999

1 Bedroom, 1.00 Bathroom, 646 sqft Condo / Townhouse on 0.00 Acres

Strathcona, Edmonton, AB

This fully renovated top-floor condo offers a modern, open-concept living space with one bedroom and one bathroom, perfect for those seeking both style and convenience. The sleek, contemporary finishes create a fresh, welcoming atmosphere throughout the unit, and the large windows allow natural light to fill the space. Enjoy the added convenience of ensuite laundry. Nestled between Edmonton's picturesque River Valley and the lively, bustling Whyte Avenue, this condo offers the best of both worldsâ€"peaceful outdoor trails and vibrant city living. Don't miss your chance to own a beautifully updated home in one of the most desirable locations in the city!

### **Amenities**

Amenities No Animal Home, No Smoking Home, Parking-Plug-Ins

Parking Rear Drive Access

Interior

Appliances Dishwasher-Built-In, Dryer, Microwave Hood Fan, Refrigerator,

Stove-Electric, Washer