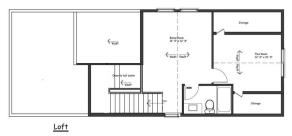

### \$1,150,000

5 Bedroom, 4.50 Bathroom, 2,312 sqft Single Family on 0.00 Acres

Parkview, Edmonton, AB

Incredible executive home brought to you by Mill Street homes in the heart of the super desirable neighborhood of Parkview which features some of the City's most sought after Elementary and Junior High schools. 4 large bedrooms above grade allows for your growing family with a 5th additional bedroom in your fully finished basement. Gorgeous open concept plan, perfect for entertaining large groups or intimate gatherings!! Upgraded features include wide plank engineered hardwood floors, chef's kitchen with upgraded appliance package and massive quartz island. Luxurious primary suite with spa ensuite and large walk in closet. Home is in planning stages providing a wonderful opportunity to make it your own with customizable choices for fall 2025 completion. Act fast, this home is wider than the conventional 'skinny' home!!