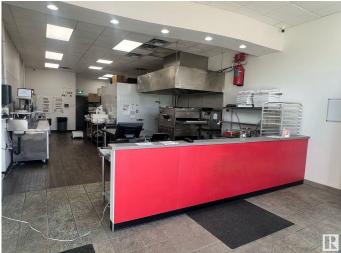

#### \$249,900

0 Bedroom, 0.00 Bathroom, Business on 0.00 Acres

East Campsite Business Park, Spruce Grove,

Profitable Pizza store for sale in prime location!!!.This store is perfectly situated in a high traffic with great visibility. Restaurant is almost 1199 Sq ft featuring in good condition equipment and ready for quick possession for immediate operation. Ideal for new and experienced owners to acquire a turnkey, high potential opportunity. Don't miss out!!