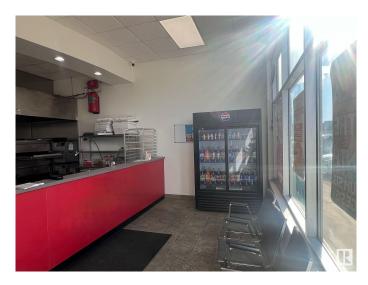

#### \$249,900

0 Bedroom, 0.00 Bathroom, Business on 0.00 Acres

East Campsite Business Park, Spruce Grove,

Profitable Pizza store for sale in prime location!!!.This store is perfectly situated in a high traffic with great visibility. Restaurant is almost 1199 Sq ft featuring in good condition equipment and ready for quick possession for immediate operation. Ideal for new and experienced owners to acquire a turnkey, high potential opportunity. Don't miss out!!