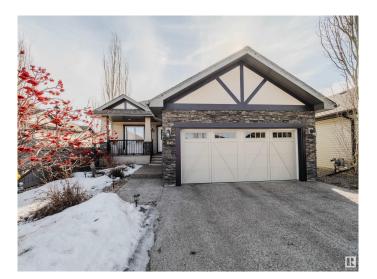

#### \$759,900

3 Bedroom, 3.00 Bathroom, 1,496 sqft Single Family on 0.00 Acres

Callaghan, Edmonton, AB

Nestled on a quiet crescent & surrounded by walking trails, this home offers perfect balance of tranquility & convenience, with amenities, shopping, & airport just minutes away. Fully finished bungalow showcases thoughtful upgrades throughout that cater to both style & functionality. Main floor features spacious entrance, private office space; open-concept kitchen is chef's dream with stunning maple cabinetry, Zambezi granite countertops & large walk-in pantry. Living room, with its inviting feature gas fireplace, flows seamlessly into dining area, which opens onto a large deckâ€"ideal for relaxing outdoors. Primary bedroom boasts luxurious 5-pc ensuite & walk-in closet, while convenient laundry room, 2nd bedroom & full bath complete main level. The basement is a true highlight, with a large entertaining area & bar, complemented by a two-sided gas fireplace. Family room is perfect for movie, while a third bedroom, full bath offer plenty of space for guests. Heated garage, inground sprinklers & so much more

#### **Essential Information**

| MLS® #   | E4425039  |
|----------|-----------|
| Price    | \$759,900 |
| Bedrooms | 3         |

| Bathrooms      | 3.00                   |
|----------------|------------------------|
| Full Baths     | 3                      |
| Square Footage | 1,496                  |
| Acres          | 0.00                   |
| Year Built     | 2012                   |
| Туре           | Single Family          |
| Sub-Type       | Detached Single Family |
| Style          | Bungalow               |
| Status         | Active                 |