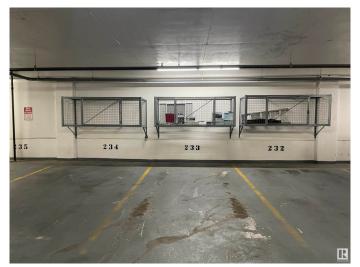

### \$34,000

0 Bedroom, 0.00 Bathroom, Condo / Townhouse on 0.00 Acres

Downtown (Edmonton), Edmonton, AB

Don't miss this rare opportunity to own a parking stall in the Ice District! This stall is located in the prestigious Ultima building in the heart of Edmonton's downtown core, and comes with an attached storage cage. Use it yourself or rent it out between \$275-\$300/mth. Low condo fees & property taxes are less than \$50/mth combined.

#### **Amenities**

Parking Heated, Parkade, Underground, See Remarks