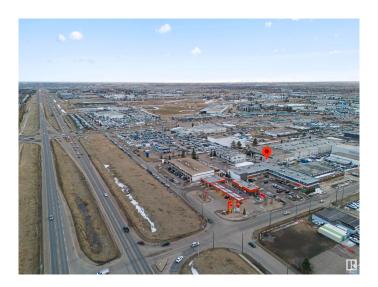

## \$649,900

0 Bedroom, 0.00 Bathroom, Office on 0.00 Acres

Strathcona Industrial Park, Edmonton, AB

Say NO to Lease and be a Proud Owner of your OFFICE SPACE in a highly Exposed Professional Building of South Edmonton. If you are New Start-up or looking an expansion for your growing business, this Perfect OFFICE Space on SALE is a great Opportunity. 2nd floor Corner Unit Office Condo with HIGH VISIBILITY is situated at the Corner of 91 Street & 35 Avenue NW. Easy Access to WhiteMud Drive and Anthony Henday by 91 Street, it comes with Reception Area, 5 Office rooms, Spacious Boardroom/Meeting Room, Personal Kitchen & Private Washroom. The whole building complex comes with commercial Mix varying from Accountant, Immigration Consultant, Doctor and Lawyers. Currently Zoned IB. Excellent Location to open various type of Business. Elevator Access from Lobby to the Second Floor. Common Parking area available for up to 50 cars. And much more.

# **Community Information**

Address 201 9129 35 Avenue

Area Edmonton

Subdivision Strathcona Industrial Park

City Edmonton
County ALBERTA

Province AB

Postal Code T6E 5Y1