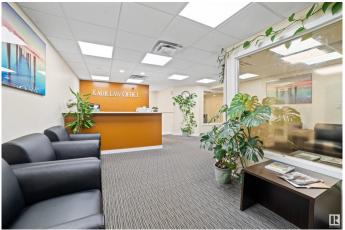

## \$649,900

0 Bedroom, 0.00 Bathroom, Office on 0.00 Acres

Strathcona Industrial Park, Edmonton, AB

Say NO to Lease and be a Proud Owner of your OFFICE SPACE in a highly Exposed Professional Building of South Edmonton. If you are New Start-up or looking an expansion for your growing business, this Perfect OFFICE Space on SALE is a great Opportunity. 2nd floor Corner Unit Office Condo with HIGH VISIBILITY is situated at the Corner of 91 Street & 35 Avenue NW. Easy Access to WhiteMud Drive and Anthony Henday by 91 Street, it comes with Reception Area, 5 Office rooms, Spacious Boardroom/Meeting Room, Personal Kitchen & Private Washroom. The whole building complex comes with commercial Mix varying from Accountant, Immigration Consultant, Doctor and Lawyers. Currently Zoned IB. Excellent Location to open various type of Business. Elevator Access from Lobby to the Second Floor. Common Parking area available for up to 50 cars. And much more.