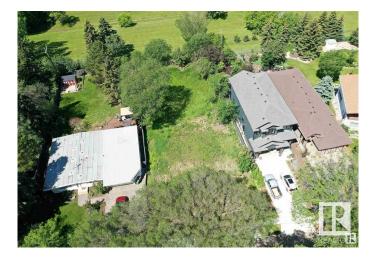

#### \$299,900

0 Bedroom, 0.00 Bathroom, Single Family on 0.00 Acres

Grandin, St. Albert, AB

Rare opportunity! Located in mature Grandin Park in the heart of St. Albert a 35' x 170' lot on beautiful tree-lined Grosvenor Blvd. Backing onto green space, this picturesque lot is level and ready for your building plans. Just minutes to all amenities! Outdoor swimming pool, schools, rinks, farmers market, Grandin Pond, parks, walking trails, shopping and super easy access to the Anthony Henday! It truly is the perfect building site for your dream home! \*\*Adjacent Lot also available \*\*

### Exterior

Exterior Features Backs Onto Park/Trees, Flat Site, Public Swimming Pool, Schools, Shopping Nearby, See Remarks