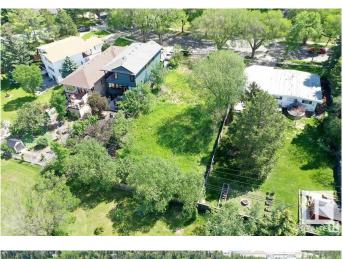

#### \$299,900

0 Bedroom, 0.00 Bathroom, Single Family on 0.00 Acres

Grandin, St. Albert, AB

Rare opportunity! Located in mature Grandin Park in the heart of St. Albert a 35' x 170' lot on beautiful tree-lined Grosvenor Blvd. Backing onto green space, this picturesque lot is level and ready for your building plans. Just minutes to all amenities! Outdoor swimming pool, schools, rinks, farmers market, Grandin Pond, parks, walking trails, shopping and super easy access to the Anthony Henday! It truly is the perfect building site for your dream home! \*\*Adjacent Lot also available \*\*

### Exterior

Exterior Features Backs Onto Park/Trees, Flat Site, Public Swimming Pool, Schools, Shopping Nearby, See Remarks