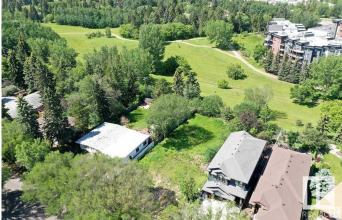

#### \$299,900

0 Bedroom, 0.00 Bathroom, Single Family on 0.00 Acres

Grandin, St. Albert, AB

Rare opportunity! Located in mature Grandin Park in the heart of St. Albert a 35' x 170' lot on beautiful tree-lined Grosvenor Blvd. Backing onto green space, this picturesque lot is level and ready for your building plans. Just minutes to all amenities! Outdoor swimming pool, schools, rinks, farmers market, Grandin Pond, parks, walking trails, shopping and super easy access to the Anthony Henday! It truly is the perfect building site for your dream home! \*\*Adjacent Lot also available \*\*

### Exterior

Exterior Features Backs Onto Park/Trees, Flat Site, Public Swimming Pool, Schools, Shopping Nearby, See Remarks