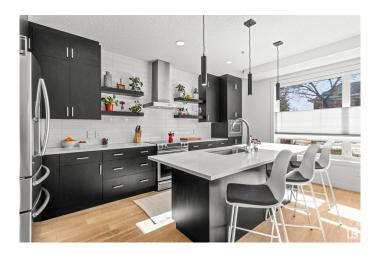

# \$449,900

2 Bedroom, 2.00 Bathroom, 1,059 sqft Condo / Townhouse on 0.00 Acres

Strathcona, Edmonton, AB

Welcome to your perfect condo! On a tree-lined street and nicely landscaped, 2-bed, 2-bath, 2-parking stall, corner unit with private outdoor patio. Located in Strathcona and walkable to everything. Over 1,000 sq.ft. of big, bright, UV-film treated windows and beautiful finishes. The custom kitchen has SS appliances and upgraded cabinet storage. Primary bedroom has 5-pc bath, walk-through closet and wardrobe. Small, extremely well managed building. Close to U of A campus, University Hospital and Whyte Ave.

#### Interior

Interior Features ensuite bathroom

Appliances Dishwasher-Built-In, Dryer, Garage Opener, Hood Fan,

Oven-Microwave, Refrigerator, Stove-Electric, Washer, Window

Coverings

Heating Hot Water, Natural Gas