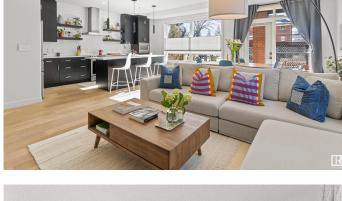

# \$449,900

2 Bedroom, 2.00 Bathroom, 1,059 sqft Condo / Townhouse on 0.00 Acres

Strathcona, Edmonton, AB

Welcome to your perfect condo! On a tree-lined street and nicely landscaped, 2-bed, 2-bath, 2-parking stall, corner unit with private outdoor patio. Located in Strathcona and walkable to everything. Over 1,000 sq.ft. of big, bright, UV-film treated windows and beautiful finishes. The custom kitchen has SS appliances and upgraded cabinet storage. Primary bedroom has 5-pc bath, walk-through closet and wardrobe. Small, extremely well managed building. Close to U of A campus, University Hospital and Whyte Ave.