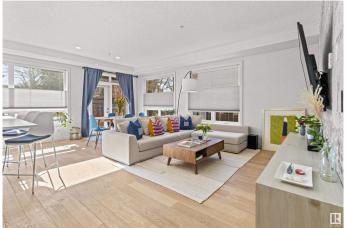

# \$449,900

2 Bedroom, 2.00 Bathroom, 1,059 sqft Condo / Townhouse on 0.00 Acres

Strathcona, Edmonton, AB

Welcome to your perfect condo! On a tree-lined street and nicely landscaped, 2-bed, 2-bath, 2-parking stall, corner unit with private outdoor patio. Located in Strathcona and walkable to everything. Over 1,000 sq.ft. of big, bright, UV-film treated windows and beautiful finishes. The custom kitchen has SS appliances and upgraded cabinet storage. Primary bedroom has 5-pc bath, walk-through closet and wardrobe. Small, extremely well managed building. Close to U of A campus, University Hospital and Whyte Ave.