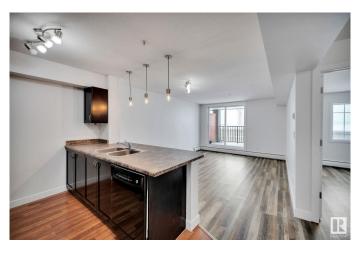

## \$149,900

1 Bedroom, 1.00 Bathroom, 549 sqft Condo / Townhouse on 0.00 Acres

South Terwillegar, Edmonton, AB

Stop renting and start owning! This fantastic ground-floor 1-bedroom condo in South Terwillegar is the perfect place to call home. Featuring an open kitchen, cozy living room, spacious bedroom, and newer vinyl flooring with fresh paint, this unit is move-in ready. Enjoy your own private patio space, convenient in-suite laundry, and easy access to the Terwillegar Rec Centre, Ambleside shopping, groceries, transit, the Henday, and more! The building offers a fitness room, and the unit includes one above-ground parking stall. Plus, the low condo fee of just \$349.50 covers heat, water, and sewer. Don't miss out!

# Interior

Appliances Dishwasher-Built-In, Dryer, Microwave Hood Fan, Refrigerator,

Stove-Electric, Washer, Window Coverings

Heating Hot Water, Natural Gas