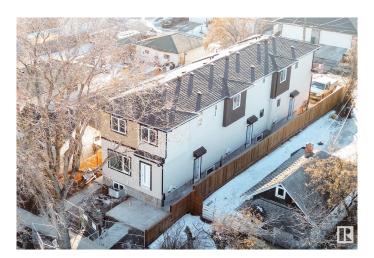

## \$1,650,000

5 Bedroom, 4.00 Bathroom, 1,196 sqft Single Family on 0.00 Acres

Delton, Edmonton, AB

Multi-family Investors!! QUICK possession ready in JULY 2025. Total 6 units - 3plex Townhouse project. Two Upper units each has 3 beds and 2.5 baths. The Corner Upper unit it has 4 beds and 3 full baths. All Lower units each has 1 bed and 1 bath. The 3plex Project is perfect for CMHC MLI Select program. It's an easy 5% down payment deal. This project is currently under construction. Specs. highlights: 95% high efficient Trane furnace, R20 basement insulation, Spray foam basement joint, R52 attic blow insulation, 200 AMPS, 50 gallon HWT, 9" main & basement ceiling height, MDF shelving, (Delta/Danze/Pfister or equivalent) fittings, Vinyl flooring stairs and second floor..... Some images of vinyl flooring, bathroom mirror and toilet are 3D renderings for demonstration purposes.

## **Essential Information**

MLS® # E4424456 Price \$1,650,000

Bedrooms 5

Bathrooms 4.00

Full Baths 4

Square Footage 1,196

Acres 0.00

Year Built 2025

Type Single Family

Sub-Type Tri-Plex
Style 2 Storey
Status Active