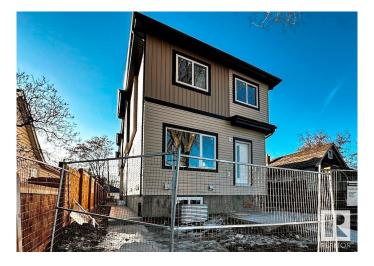

## \$1,650,000

5 Bedroom, 4.00 Bathroom, 1,196 sqft Single Family on 0.00 Acres

Delton, Edmonton, AB

Multi-family Investors!! QUICK possession ready in JULY 2025. Total 6 units - 3plex Townhouse project. Two Upper units each has 3 beds and 2.5 baths. The Corner Upper unit it has 4 beds and 3 full baths. All Lower units each has 1 bed and 1 bath. The 3plex Project is perfect for CMHC MLI Select program. It's an easy 5% down payment deal. This project is currently under construction. Specs. highlights: 95% high efficient Trane furnace, R20 basement insulation, Spray foam basement joint, R52 attic blow insulation, 200 AMPS, 50 gallon HWT, 9" main & basement ceiling height, MDF shelving, (Delta/Danze/Pfister or equivalent) fittings, Vinyl flooring stairs and second floor..... Some images of vinyl flooring, bathroom mirror and toilet are 3D renderings for demonstration purposes.

## **Exterior**

Exterior Wood, Asphalt Exterior Features See Remarks

Roof Asphalt Shingles

Construction Wood, Asphalt

Foundation Concrete Perimeter