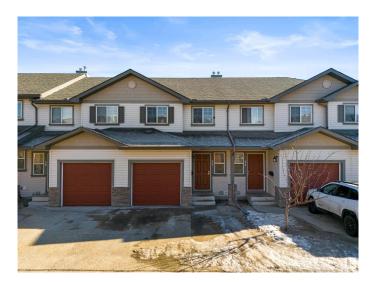

### \$314,900

3 Bedroom, 1.50 Bathroom, 1,218 sqft Condo / Townhouse on 0.00 Acres

Wild Rose, Edmonton, AB

Located in the desirable community of Wild Rose, this home is a great opportunity for first-time buyers or investors! This 1218 SqFt, 2-story townhome boasts 3 bedrooms, 1.5 bathrooms, and is conveniently located close to parks, playgrounds, and walking paths. Enjoy an open-concept kitchen with plenty of space for cooking, dining, and entertaining your guests. With an attached garage and quick access to shopping and transportation nearby, you'll never be far from what you need. Fully renovated, you can move in right away and enjoy all that's waiting for you in Wild Rose.

Year Built 2005

Type Condo / Townhouse

Sub-Type Townhouse

Style 2 Storey
Status Active

#### **Exterior**

Exterior Wood, Vinyl

Exterior Features Landscaped, Playground Nearby, Public Transportation, Schools,

Shopping Nearby, See Remarks

Roof Asphalt Shingles

Construction Wood, Vinyl

Foundation Concrete Perimeter