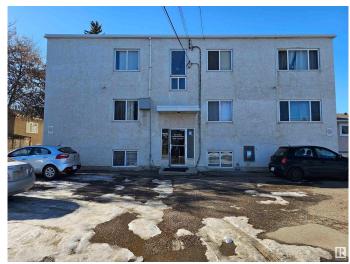

## \$52,500

1 Bedroom, 1.00 Bathroom, 497 sqft Condo / Townhouse on 0.00 Acres

Elmwood Park, Edmonton, AB

This fixer upper BACHELOR studio condo has a spacious layout, which needs a little bit of TLC. The unit comes with large living area with two walk-in closets, a large kitchen area and a full bathroom. Each floor only has 4 units. Great for first home or investment property. The building is close to all amenities including shopping, restaurants, schools, and yellow head trails. Public transportation just in front of the building.

# **Amenities**

Amenities See Remarks

Parking Spaces 1

Parking Stall