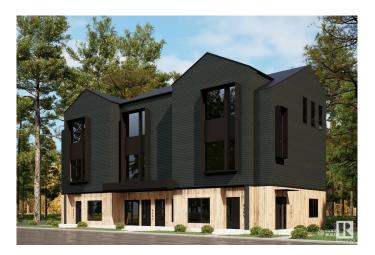

# \$1,849,900 - 9303/9305/9307 123 Ave, Edmonton

MLS® #E4424330

#### \$1,849,900

5 Bedroom, 3.50 Bathroom, 5,002 sqft Single Family on 0.00 Acres

Delton, Edmonton, AB

High-Performing Triplex – 6 Above-Ground Units, 3 Secondary Suites & 5%+ Cap Rate! This turnkey triplex on a prime corner lot is a rare opportunity for serious investors seeking strong cash flow and long-term returns. With 6 above-ground units including 3 secondary suites, this 5,001 sqft property offers 13 bedrooms, 9 full baths, and 3 half bathsâ€"delivering multiple income streams. The corner units feature 3 bedrooms and 2.5 baths, while the middle unit boasts two master bedrooms. The three secondary suites include 2-bed, 1-bath units with large kitchens and separate laundry, plus a 1-bed, 1-bath suite with an open layout. With 9-foot ceilings, modern finishes, and a triple detached garage with 9― x 8― overhead doors, this property is built to impress and minimize maintenance. Located just minutes from downtown, with easy access to transit and all amenities nearby, it also offers stunning downtown views. This high-yield investment is perfect for investors looking to maximize returns in a prime location.

### Exterior

| Exterior          | Wood, Metal, Vinyl, Hardie Board Siding                                                                                                                  |
|-------------------|----------------------------------------------------------------------------------------------------------------------------------------------------------|
| Exterior Features | Back Lane, Fruit Trees/Shrubs, Landscaped, Level Land, Playground<br>Nearby, Shopping Nearby, View City, View Downtown, See Remarks,<br>Partially Fenced |

| Roof         | Asphalt Shingles                        |
|--------------|-----------------------------------------|
| Construction | Wood, Metal, Vinyl, Hardie Board Siding |
| Foundation   | Slab                                    |