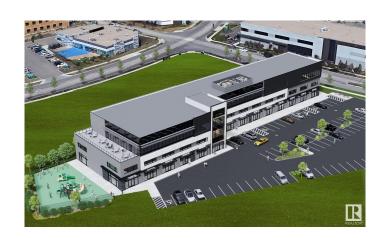

## \$550,000

0 Bedroom, 0.00 Bathroom, Retail on 0.00 Acres

Ambleside, Edmonton, AB

Welcome to Ambleside/WINDERMERE AREA Brand New, High Exposure Retail/Professional/Health/Office Commercial Condo Units for Sale or Lease. A great opportunity to invest in pre-sale Retail unit own a well-positioned space in the heart of Windermere Area. Conveniently located near major roadways, the area is ideal for businesses. Multiple Bay Sizes available starting at 1,000 sq.ft.+-, Perfect for Retail, Office, Medical, Restaurants & Professional. EXCELLENT SIGNAGE Opportunities, Ample Parking, FANTASTIC GROWTH!