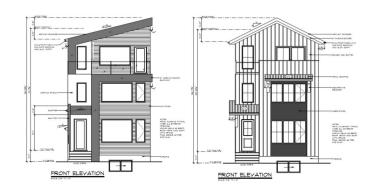

#### \$550.000

0 Bedroom, 1.00 Bathroom, Single Family on 0.00 Acres

North Glenora, Edmonton, AB

Prime Development Opportunity in North Glenora! 59 ft Frontage â€" Subdivision and House Plans Ready to Go! Located in the highly sought-after neighborhood of North Glenora, this 59-foot wide lot presents an incredible opportunity for developers. The sale includes a complete set of architectural drawings, site plans, and everything needed to submit directly to the city for approval. Key Features: • Subdivision Plans: Lot is ready to be split into TWO 29 ft wide lots. • SIX Potential Units: Each lot is designed for a house, basement suite, and garage suite, offering a total of SIX potential units. • Prime Location: North Glenora is known for its vibrant community, making this an ideal spot for new homes with rental opportunities. • Ready for Submission: All necessary drawings and plans are included and ready for submission to the city, saving you valuable time on the approval process. This is an exceptional investment opportunity for anyone looking to capitalize on such a desirable area