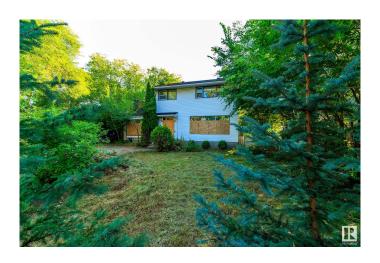

# \$550,000 - 10823 138 Street, Edmonton

MLS® #E4424221

#### \$550.000

0 Bedroom, 1.00 Bathroom, Single Family on 0.00 Acres

North Glenora, Edmonton, AB

Prime Development Opportunity in North Glenora! 59 ft Frontage â€" Subdivision and House Plans Ready to Go! Located in the highly sought-after neighborhood of North Glenora, this 59-foot wide lot presents an incredible opportunity for developers. The sale includes a complete set of architectural drawings, site plans, and everything needed to submit directly to the city for approval. Key Features: • Subdivision Plans: Lot is ready to be split into TWO 29 ft wide lots. • SIX Potential Units: Each lot is designed for a house, basement suite, and garage suite, offering a total of SIX potential units. • Prime Location: North Glenora is known for its vibrant community, making this an ideal spot for new homes with rental opportunities. • Ready for Submission: All necessary drawings and plans are included and ready for submission to the city, saving you valuable time on the approval process. This is an exceptional investment opportunity for anyone looking to capitalize on such a desirable area