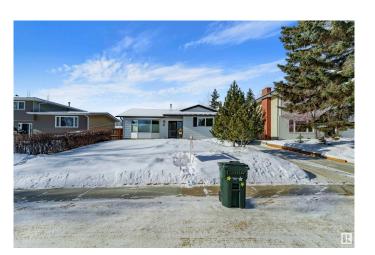

### \$510,000

3 Bedroom, 2.00 Bathroom, 1,696 sqft Single Family on 0.00 Acres

Glen Allan, Sherwood Park, AB

\*Please note\* property is sold "as is where is at time of possession―. No warranties or representations.

## **Essential Information**

MLS® # E4423783 Price \$510,000

Bedrooms 3
Bathrooms 2.00
Full Baths 2

Square Footage 1,696 Acres 0.00 Year Built 1972

Type Single Family

Sub-Type Detached Single Family

Style Bungalow Status Active

#### **Exterior**

Exterior Wood, Vinyl

Exterior Features Fenced, Landscaped, Playground Nearby, Shopping Nearby

Roof Asphalt Shingles

Construction Wood, Vinyl

Foundation Concrete Perimeter