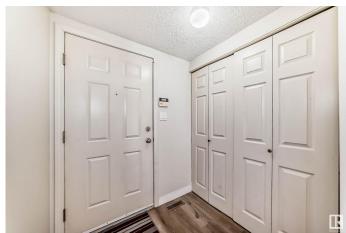

# Interior

Appliances Dishwasher-Built-In, Dryer, Fan-Ceiling, Microwave Hood Fan,

Oven-Microwave, Refrigerator, Stove-Electric, Washer, Window

Coverings

Heating Forced Air-1, Natural Gas

Stories 3

Has Basement Yes

Basement Full, Finished