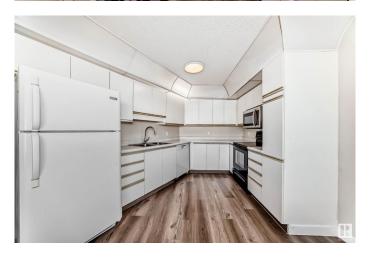

# Interior

Appliances Dishwasher-Built-In, Dryer, Fan-Ceiling, Microwave Hood Fan,

Oven-Microwave, Refrigerator, Stove-Electric, Washer, Window

Coverings

Heating Forced Air-1, Natural Gas

Stories 3

Has Basement Yes