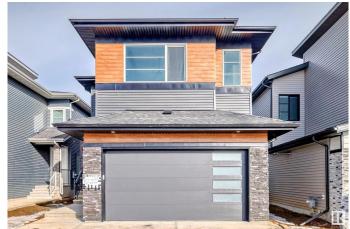

### \$759,900

4 Bedroom, 3.00 Bathroom, 2,502 sqft Single Family on 0.00 Acres

The Orchards At Ellerslie, Edmonton, AB

Welcome to The Orchards! This stunning property boasts 2502 SQFT of living space, featuring herringbone LVP flooring on the main floor, extended kitchen cabinets, and a spice kitchen. The main floor also includes a bedroom and full bathroom, while the second floor has a bonus room, two spacious bedrooms with a 4pc jack & Jill bathroom, and a master bedroom with a custom 5pc ensuite and walk-in closet. Perfectly located, this home backs onto walking trails and is close to two schools, parks, and a community centre.

## Interior

Interior Features ensuite bathroom

Appliances Appliances Negotiable, Garage Control, Garage Opener

Heating Forced Air-1, Natural Gas

Stories 2

Has Basement Yes

Basement Full, Unfinished