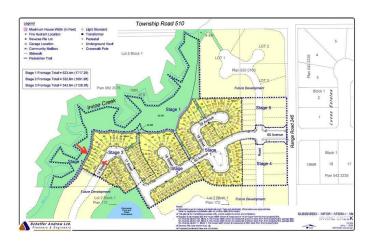

#### **BUILD YOUR WALKOUT DREAM HOME!**

This rare opportunity allows you to build your own custom built walk out home. The Irvine Creek community is named after the natural water feature that borders the neighbourhood. The creek is fed from nearby Saunders Lake, and is home to a variety of wildlife and native flora. Residents will enjoy taking in the sights and sounds of the creek, including spending countless hours exploring.

## **Community Information**

Address 5940 14 Street

Area Nisku
Subdivision Nisku
City Nisku

County ALBERTA

Province AB

Postal Code T4X 3A4