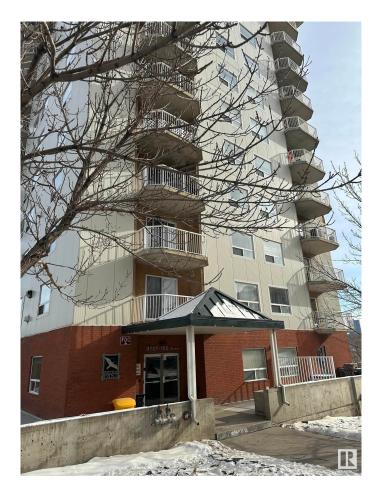

# \$185,000 - 206 9707 105 Street, Edmonton

MLS® #E4423125

# Exterior

| Exterior          | Concrete, Brick       |
|-------------------|-----------------------|
| Exterior Features | Public Transportation |
| Roof              | Metal                 |
| Construction      | Concrete, Brick       |
| Foundation        | Concrete Perimeter    |